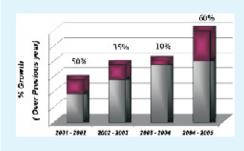

#### **SALES GROWTH**

| Manufacturing Facilities                           |                              |
|----------------------------------------------------|------------------------------|
| List of Machines in Tool Room                      | List of Machines in off site |
| Spark Erosion Machines                             | Cylindrical grinding         |
| Milling Machines                                   | Wire cutting                 |
| Surface Grinding Machines                          | C N C wirecuttingn           |
| Radial Drilling Machines                           | CNCEDM                       |
| Lathe Machines                                     | CNC milling                  |
| Jig Boring Machines                                | Precision surface grinding   |
| Complete range of inspection<br>& testing material |                              |